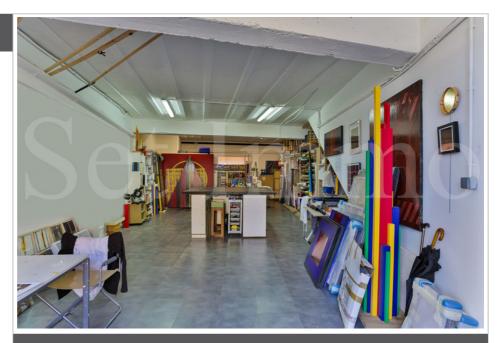

## 315 000 €

Professionnel local commercial

Surface: 170 m²

Exposition: Nord est

Features:

Immeuble indépendant

## Local commercial 32 Uzès

Building ideally located in the heart of Collias, close to car parks, a sales area of approximately 67 m² in ERP and above a dwelling, type P3, separate approximately 97 m². Suitable for a variety of businesses, this space offers the flexibility necessary to realize your commercial project in this village with many amenities and existing businesses. It will be enough to find what activity could be developed in the village: A bicycle rental company for example. And the apartment above will allow you to live there or be rented out. A great investment to discover!!! Imagine establishing your business in this dynamic location, attracting a varied clientele in the heart of bustling Collias, and being able to stay above your business!