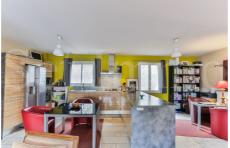

## 315 000 €

Professionnel local commercial

Surface: 170 m²

Exposition: Nord est

Features:

Immeuble indépendant

## Local commercial 32 Uzès

Building ideally located in the heart of Collias, close to car parks, a sales area of approximately 67 m² in ERP and above a dwelling, type P3, separate approximately 97 m². Suitable for a variety of businesses, this space offers the flexibility necessary to realize your commercial project in this village with many amenities and existing businesses. It will be enough to find what activity could be developed in the village: A bicycle rental company for example. And the apartment above will allow you to live there or be rented out. A great investment to discover!!! Imagine establishing your business in this dynamic location, attracting a varied clientele in the heart of bustling Collias, and being able to stay above your business!