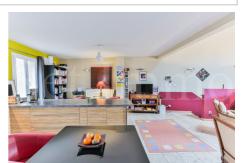

## 315 000 €

Professionnel local commercial

Surface: 170 m²

Exposition: Nord est

Features:

Immeuble indépendant

## Local commercial 32 Uzès

Building ideally located in the heart of Collias, close to car parks, a sales area of approximately 67 m² in ERP and above a dwelling, type P3, separate approximately 97 m². Suitable for a variety of businesses, this space offers the flexibility necessary to realize your commercial project in this village with many amenities and existing businesses. It will be enough to find what activity could be developed in the village: A bicycle rental company for example. And the apartment above will allow you to live there or be rented out. A great investment to discover!!! Imagine establishing your business in this dynamic location, attracting a varied clientele in the heart of bustling Collias, and being able to stay above your business!